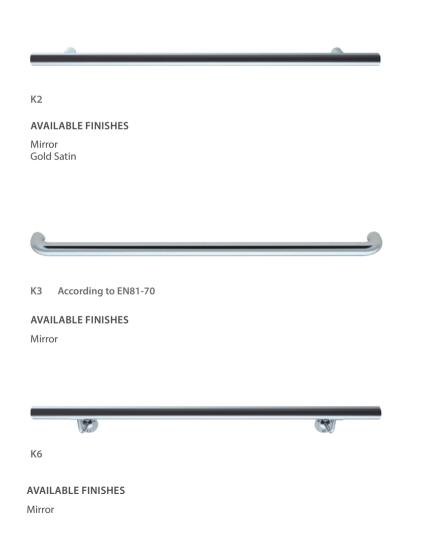

K2 K3 According to EN81-70

K6

Also available at KLEEMANN Portal

Colors may differ slightly from those shown in the brochure, owing to the limitations of the printing process.

Timber Tone

**Concrete Vibe** 

#### AVAILABLE FINISHES

Mirror Gold Satin

AVAILABLE FINISHES Mirror

AVAILABLE FINISHES Mirror