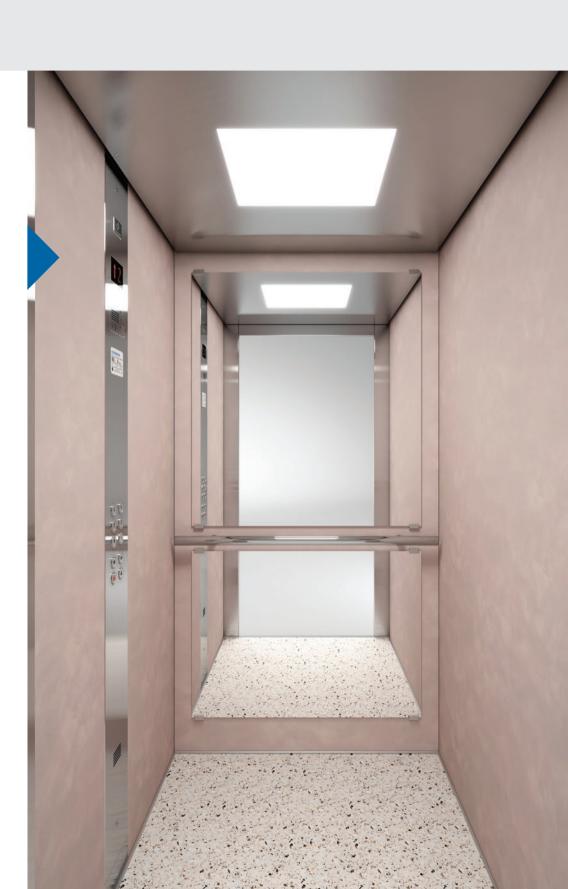

#### with skinplate

Wall Skinplate F12PPS Floor Artificial Granite Regal White Handrail K2 Ceiling 014

PPS93

F12PPS

N19SA

Colors may differ slightly from those shown in the brochure, owing to the limitations of the printing process.