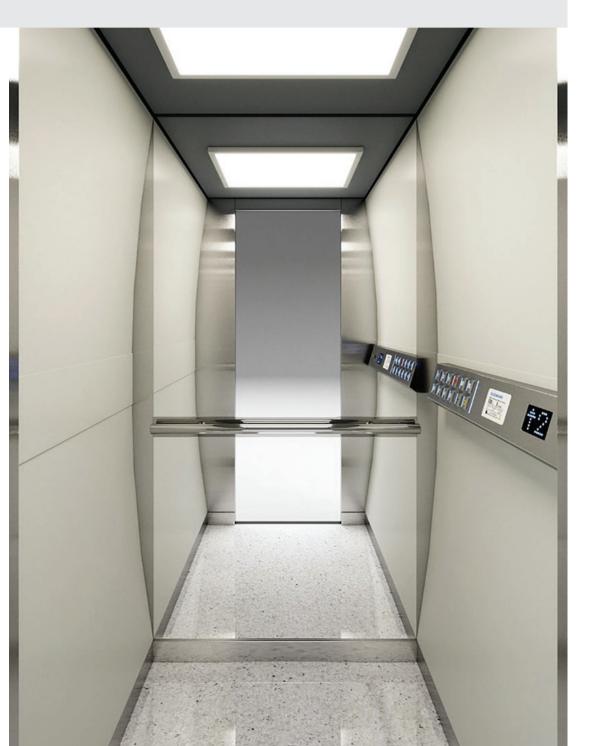

KLEEMANN range of cabins is wide and versatile featuring cabin solutions that are customizable and can be delivered in record fast time. The collection comprises of cabins adaptable to the project's design specifications that are ideal for residential, commercial use or public buildings.

The varied assortment of materials offered can transform the cabin's design to fit the building ambiance and use. Multiple options for walls, floor and ceiling, offer creative freedom to compile different aesthetic style types.