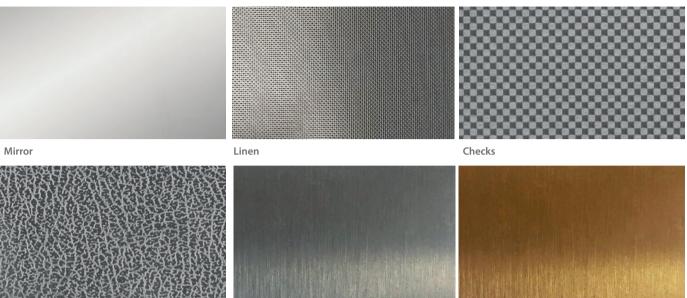

#### with Stainless Steel

Wall Stainless Steel Linen Floor Rubber 6801 Handrail K3 Ceiling O55

Walls **Stainless Steel** 

Gold Mirror

Checks

Satin

Colors may differ slightly from those shown in the brochure, owing to the limitations of the printing process.

#### AVAILABLE FINISHES

Mirror Gold Satin

AVAILABLE FINISHES Mirror

AVAILABLE FINISHES Mirror

### Ceilings

FINISHES

Satin Mirror Gold Mirror Gold Satin Paint

010

014

015

055

OLP1 (Led Panel)