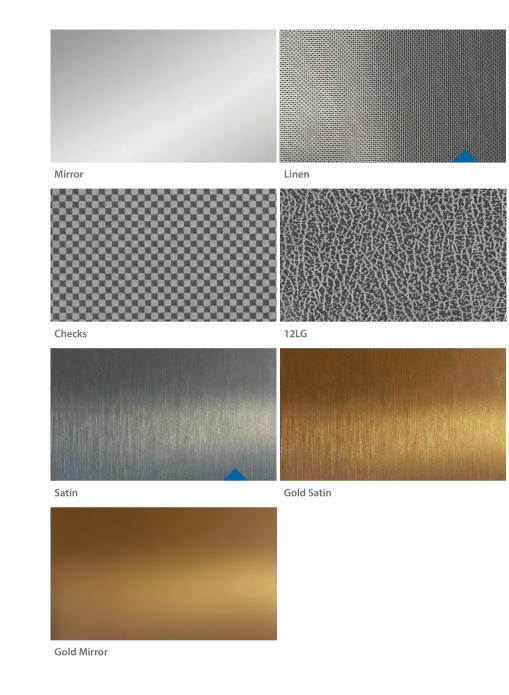

#### AVAILABLE FINISHES

Mirror Gold Satin

AVAILABLE FINISHES Mirror

AVAILABLE FINISHES Mirror

### Ceilings

FINISHES

Satin Mirror Gold Mirror Gold Satin Paint

010

014

015

055

OLP1 (Led Panel)

#### Ceilings

FINISHES

Satin Mirror Gold Mirror Gold Satin Paint

#### 010

015

OLP1 (Led Panel)

014

055