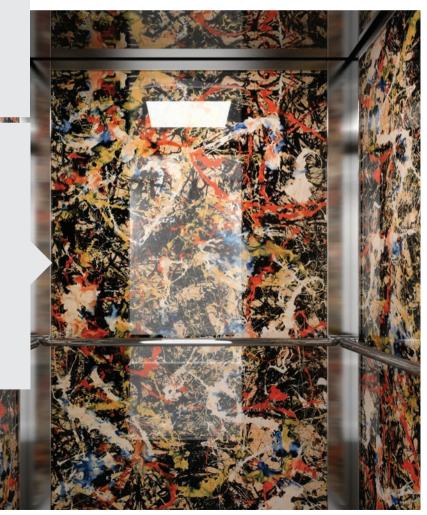

## T310

Featuring unique design that creates a feeling of space through inspiring, vivid colors and a curved ceiling and walls, the passenger experiences a sense of freedom during each and every ride. The spaciousness of this cabin makes it ideal for use in commercial buildings.

Wall Paint White Utopia Floor Artificial Granite Regal White Handrail K2 Ceiling OLP1 Led Panel

| Abstract Light  | Reflex Grey | White U |
|-----------------|-------------|---------|
|                 |             |         |
| Pale Code       | Geoform     | Venus   |
|                 |             |         |
| Aqua Dome       | Grey Flux   | Deep S  |
|                 |             |         |
| Radical Black   | Grizo       | Stardus |
|                 |             |         |
| Eclectic Bronze | Silvertone  | Flashy  |
|                 |             |         |