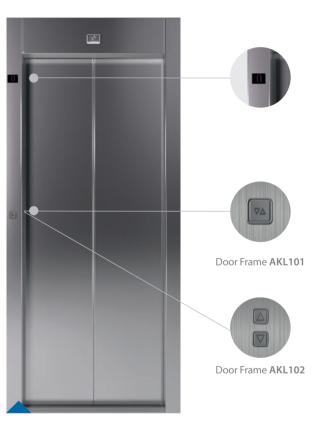

## Door frame solution with display

Colors may differ slightly from those shown in the brochure, owing to the limitations of the printing process.

Pictures of the materials illustrate detailed part of each material and not its rendering on the cabin surface.