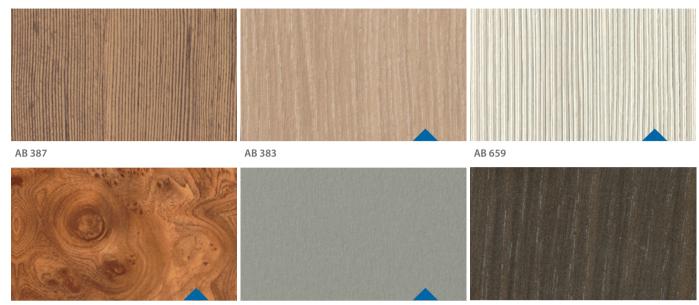

Wall HP Laminate AB 383 Floor Rubber 6727 Handrail K2 Ceiling O3

Walls **HP** Laminate

AB 1306

DU 8110

HD 2307

Colors may differ slightly from those shown in the brochure, owing to the limitations of the printing process.

AB 1355

Walls Wood like

## A510

Sophistication and intellectual design define the A510 cabin. Available in a range of wooden walls and featuring elegant stainless steel detailing, such as the classic combination of polished oak veneer and stainless steel. This cabin is ideal for commercial uses that demand a touch of finesse.

Wood Mark

Ecliptic Black

Wall Ecliptic Black Floor Rubber 6801 Handrail K2 Ceiling O7

Also available at KLEEMANN Portal

Colors may differ slightly from those shown in the brochure, owing to the limitations of the printing process.

Vorion Wood

Walls **Stainless Steel** 