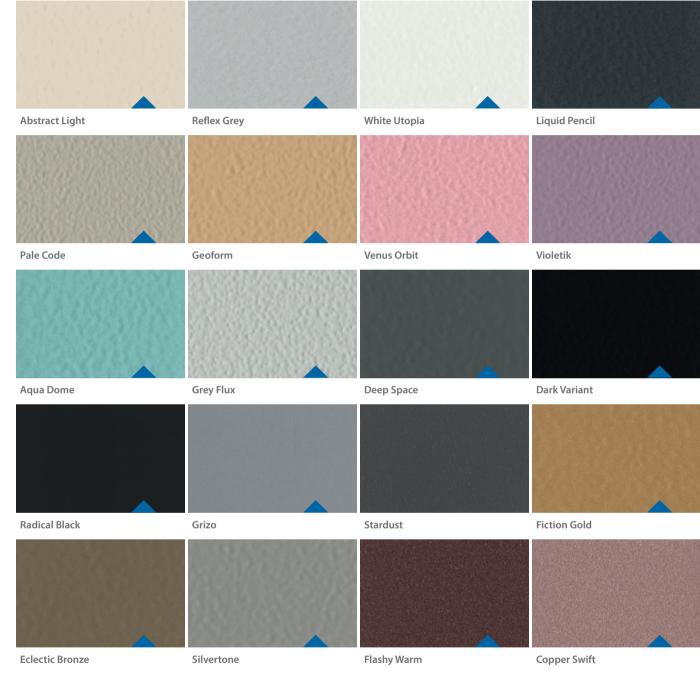

Wall Paint White Utopia Floor Artificial Granite Regal White Handrail K2 Ceiling OLP1 Led Panel

| Abstract Light  | Reflex Grey | White U |
|-----------------|-------------|---------|
|                 |             |         |
| Pale Code       | Geoform     | Venus   |
|                 |             |         |
| Aqua Dome       | Grey Flux   | Deep S  |
|                 |             |         |
| Radical Black   | Grizo       | Stardus |
|                 |             |         |
| Eclectic Bronze | Silvertone  | Flashy  |
|                 |             |         |

Utopia

Orbit

Violetik

Space

ıst

Warm

Copper Swift