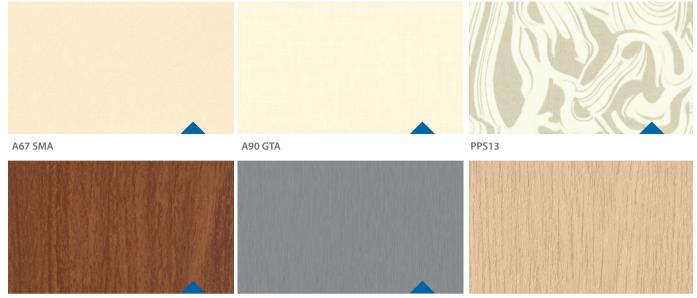

#### Skinplate

Paint

A67 SMA

Colors may differ slightly from those shown in the brochure, owing to the limitations of the printing process.

Pictures of the materials illustrate detailed part of each material and not its rendering on the cabin surface.

PPS93

F12PPS