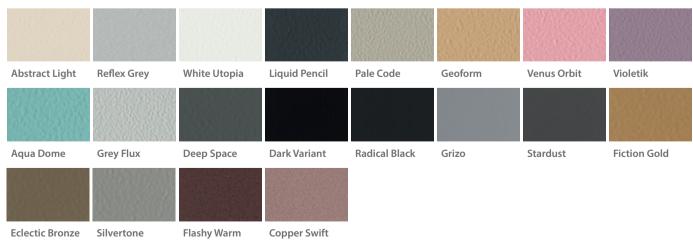

Wall Paint White Utopia Floor Artificial Granite Regal White Handrail K2 Ceiling OLP1 Led Panel

| Abstract Light  | Reflex Grey | White U |
|-----------------|-------------|---------|
|                 |             |         |
| Pale Code       | Geoform     | Venus   |
|                 |             |         |
| Aqua Dome       | Grey Flux   | Deep S  |
|                 |             |         |
| Radical Black   | Grizo       | Stardus |
|                 |             |         |
| Eclectic Bronze | Silvertone  | Flashy  |
|                 |             |         |

Utopia

Orbit

Violetik

Space

ıst

Warm

Copper Swift