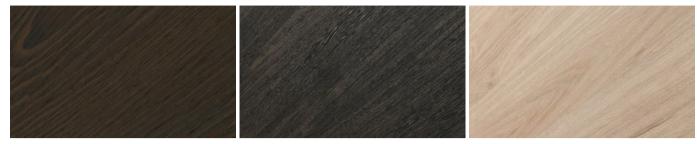

#### Walls Wood like

Wood Mark

Ecliptic Black

### with vertical lines

Wall Wood Mark Floor Light Cement Handrail K2 Ceiling O15

Colors may differ slightly from those shown in the brochure, owing to the limitations of the printing process.

Vorion Wood

#### with horizontal lines

Wall Ecliptic Black Floor Artificial Granite Regal Beige Handrail K2 Ceiling O7

Pictures of the materials illustrate detailed part of each material and not its rendering on the cabin surface.