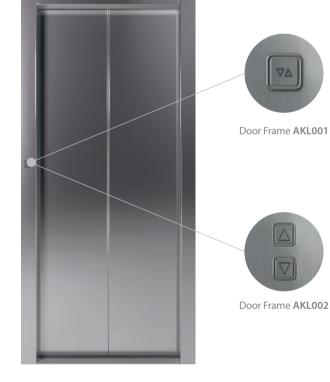

## Door Frame

0

B37Q according to EN81-70

DIMENSIONS (W) 37 mm x (H) 37 mm

B37R according to EN81-70

DIMENSIONS ø 30 mm

MT42

DIMENSIONS (W) 39 mm x (Y) 39 mm

MT42 according to EN81-70

DIMENSIONS (W) 39 mm x (Y) 39 mm

RT42

DIMENSIONS ø 30 mm

RT42 according to EN81-70

DIMENSIONS ø 30 mm

Door frame solution with no display

Colors may differ slightly from those shown in the brochure, owing to the limitations of the printing process.