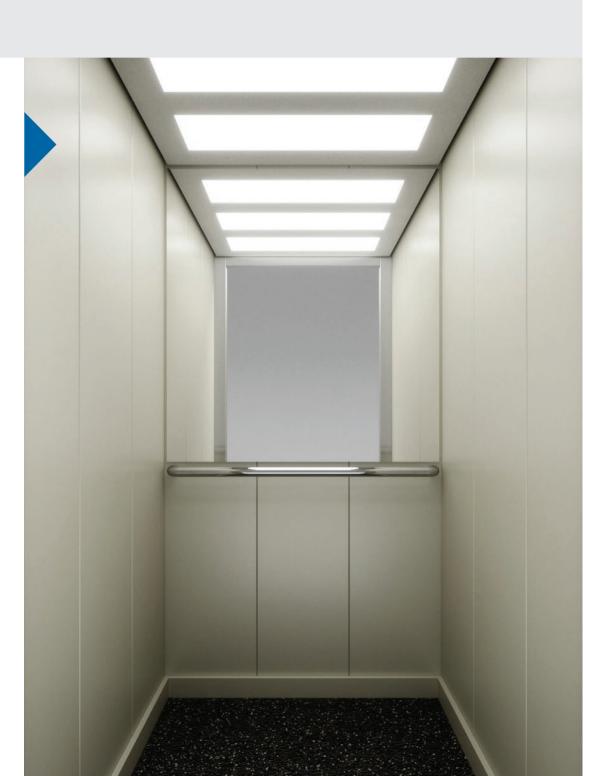

## **Purity S**

#### with paint

Wall Paint White Utopia Floor Rubber 6801 Handrail K3 Ceiling OLP1 Led Panel

Also available at KLEEMANN Portal

Colors may differ slig htly from those shown in the brochure, owing to the limitations of the printing process.