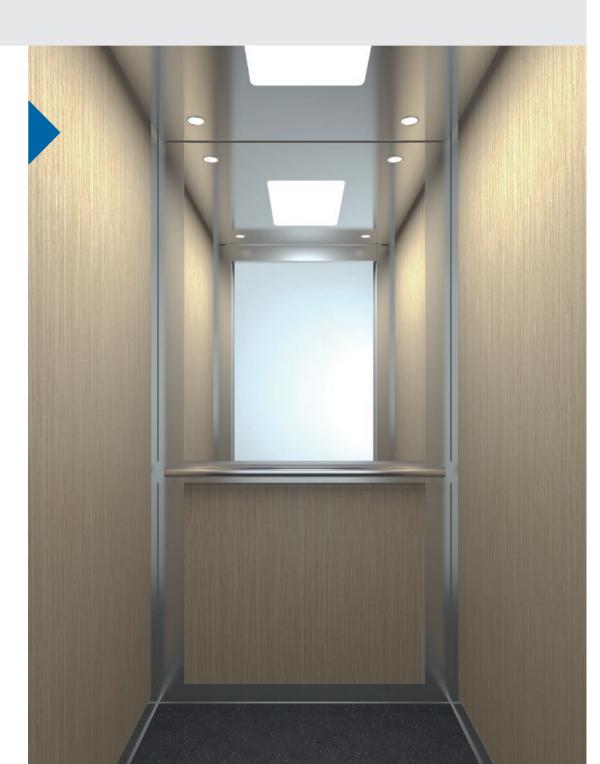

## Purity

Purity cabin, the new addition to the standard range, combines optimized construction and upgrade of materials with simultaneous reduction of cost and installation time. Easy installation from inside the cabin, minimal design with no visible screws, and new packaging that minimizes installation time, are just few of the advantages that make Purity a high-quality cabin, ideal for your lift.

#### **Advantages**

- Reduction of installation time by 20%
- Cost reduction thanks to optimized construction
- Improvements in aesthetics & materials

## Optimized construction

- No openings & curves on side panels
- New ceiling with LED panel
- New design for easy replacement of lighting
- No visible screws on ceiling, car operating panels & sill
- Easy installation from inside the cabin
- Same construction for all car sling types
- Reduction of total ceiling height
- New packaging