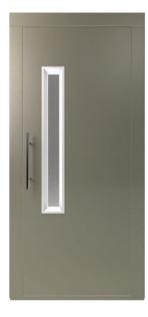

## Semi-automatic doors

Classic

C310

C520

AVAILABLE FINISHES FOR ALL SEMI-AUTOMATIC DOORS

Stainless steel Skinplate Paint

#### Finishes Stainless Steel

#### Skinplate

Paint

A67 SMA

Colors may differ slightly from those shown in the brochure, owing to the limitations of the printing process.

Pictures of the materials illustrate detailed part of each material and not its rendering on the cabin surface.