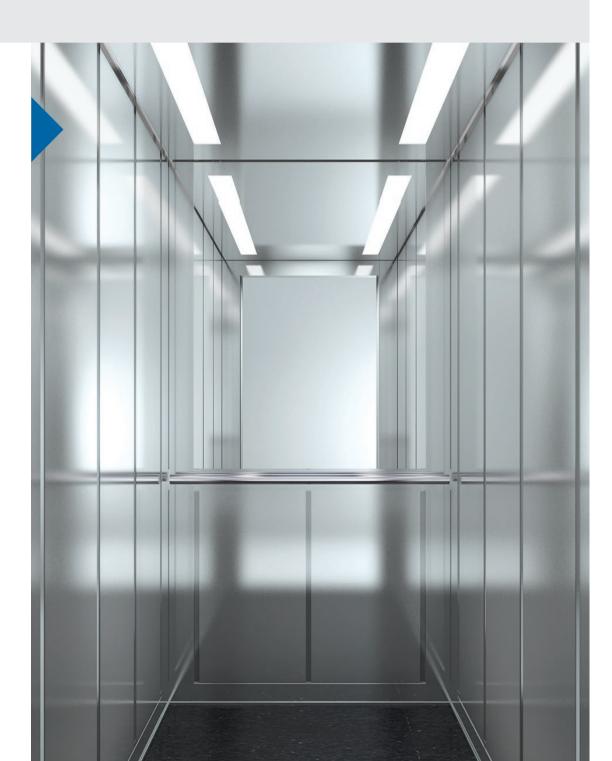

## T710

The T710 cabin fuses futuristic design with luxury to offer a truly exceptional passenger experience. The pioneering design, which features smooth lines and a curved ceiling and walls, welcomes the passenger to next-generation lift travel. The stylishly sleek cabin is the ideal choice for private residences, commercial buildings and hotels.

Wall Paint Geoform Floor Laminate 8096 Handrail K2 Ceiling O7