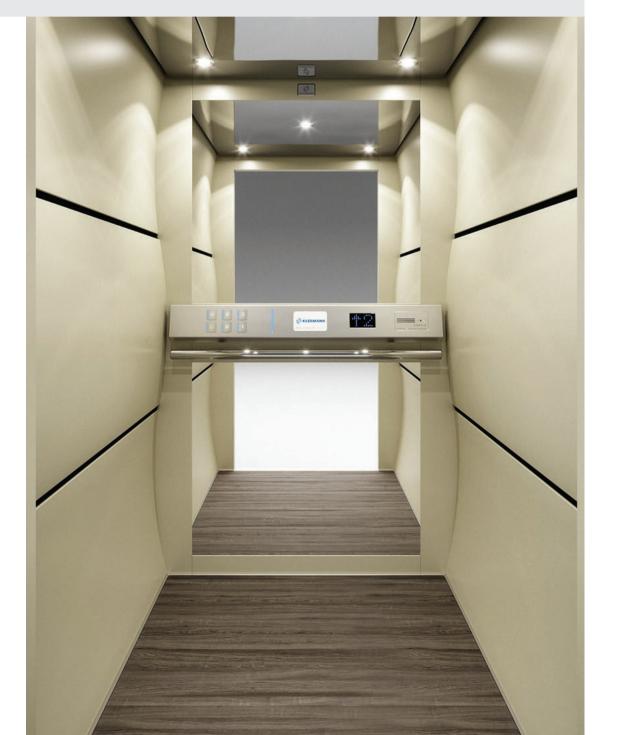

## Purity

Purity cabin, the new addition to the standard range, combines optimized construction and upgrade of materials with simultaneous reduction of cost and installation time. Easy installation from inside the cabin, minimal design with no visible screws, and new packaging that minimizes installation time, are just few of the advantages that make Purity a high-quality cabin, ideal for your lift.

#### **Advantages**

- Reduction of installation time by 20%
- Cost reduction thanks to optimized construction
- Improvements in aesthetics & materials

## Optimized construction

- No openings & curves on side panels
- New ceiling with LED panel
- New design for easy replacement of lighting
- No visible screws on ceiling, car operating panels & sill
- Easy installation from inside the cabin
- Same construction for all car sling types
- Reduction of total ceiling height
- New packaging

#### with Stainless Steel

Wall Stainless Steel Linen Floor Rubber 6801 Handrail K3 Ceiling O55

Walls **Stainless Steel** 

Gold Mirror

Checks

Satin

Colors may differ slightly from those shown in the brochure, owing to the limitations of the printing process.