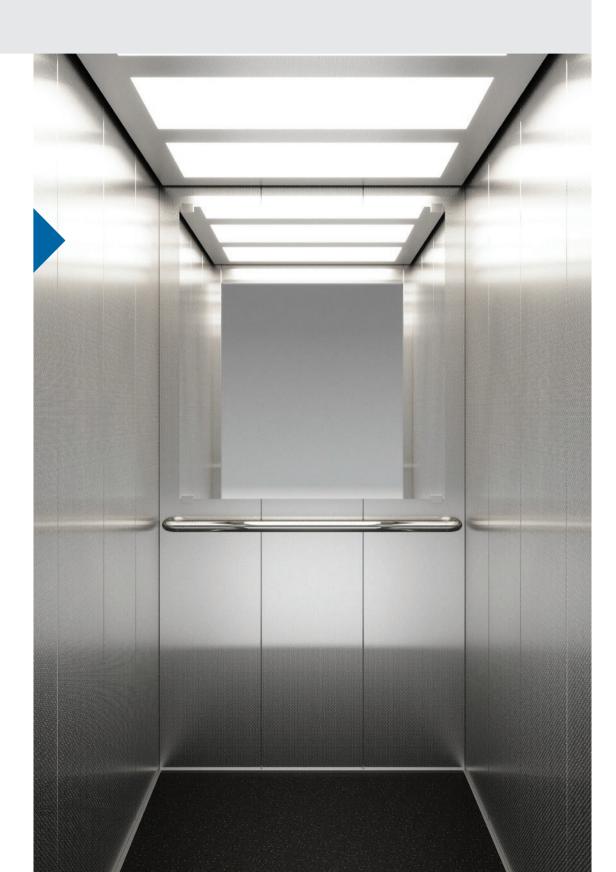

#### with Stainless Steel

Wall Stainless Steel Linen Floor Rubber 6801 Handrail K3 Ceiling O55

Walls **Stainless Steel** 

Gold Mirror

Checks

Satin

Colors may differ slightly from those shown in the brochure, owing to the limitations of the printing process.