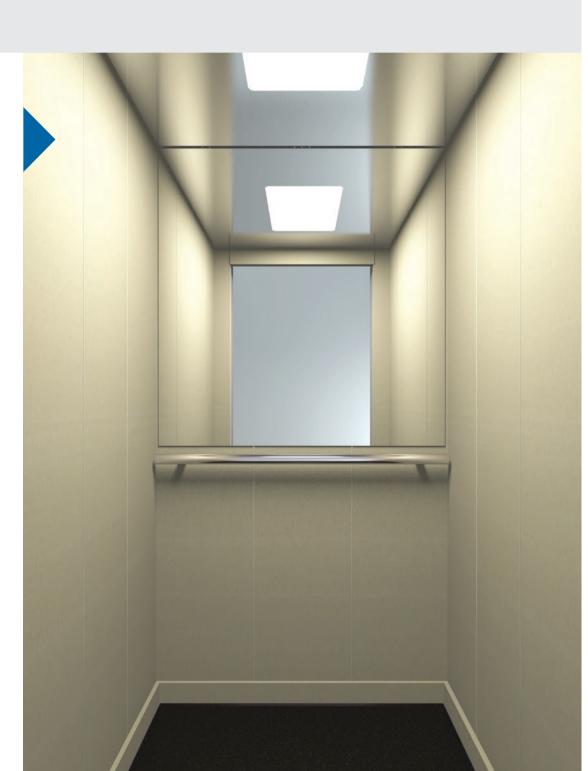

## Purity

Purity cabin, the new addition to the standard range, combines optimized construction and upgrade of materials with simultaneous reduction of cost and installation time. Easy installation from inside the cabin, minimal design with no visible screws, and new packaging that minimizes installation time, are just few of the advantages that make Purity a high-quality cabin, ideal for your lift.

#### **Advantages**

- Reduction of installation time by 20%
- Cost reduction thanks to optimized construction
- Improvements in aesthetics & materials

## Optimized construction

- No openings & curves on side panels
- New ceiling with LED panel
- New design for easy replacement of lighting
- No visible screws on ceiling, car operating panels & sill
- Easy installation from inside the cabin
- Same construction for all car sling types
- Reduction of total ceiling height
- New packaging

#### with Stainless Steel

Wall Stainless Steel Linen Floor Rubber 6801 Handrail K3 Ceiling O55

Walls **Stainless Steel** 

Gold Mirror

Checks

Satin

Colors may differ slightly from those shown in the brochure, owing to the limitations of the printing process.