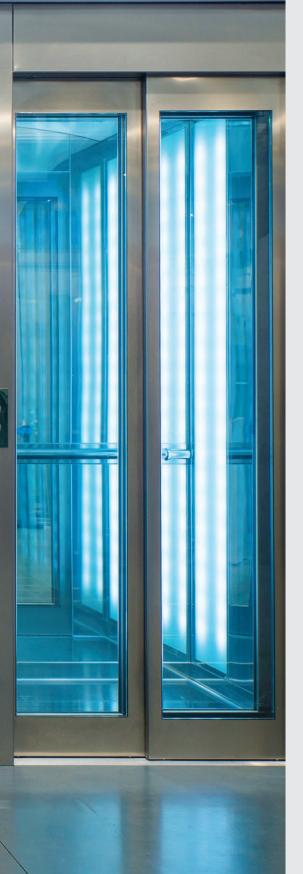

## Automatic doors

Automatic Big Vision

AVAILABLE FINISHES Stainless steel Skinplate

Automatic Full Glass

AVAILABLE FINISHES Stainless steel Skinplate

Automatic Full Inox

AVAILABLE FINISHES Stainless steel Skinplate Paint