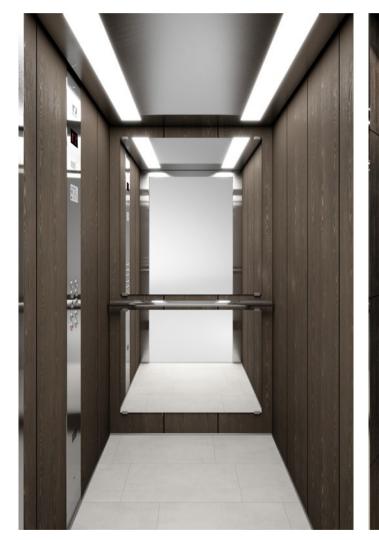

## A510

Sophistication and intellectual design define the A510 cabin. Available in a range of wooden walls and featuring elegant stainless steel detailing, such as the classic combination of polished oak veneer and stainless steel. This cabin is ideal for commercial uses that demand a touch of finesse.

Wood Mark

Ecliptic Black

Wall Ecliptic Black Floor Rubber 6801 Handrail K2 Ceiling O7

Also available at KLEEMANN Portal

Colors may differ slightly from those shown in the brochure, owing to the limitations of the printing process.

Vorion Wood

Walls **Stainless Steel** 