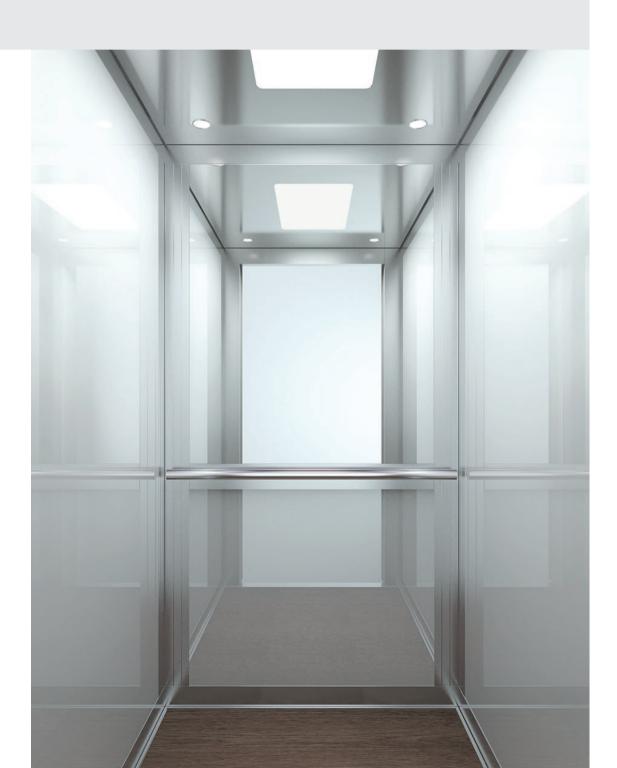

## Purity

Purity cabin, the new addition to the standard range, combines optimized construction and upgrade of materials with simultaneous reduction of cost and installation time. Easy installation from inside the cabin, minimal design with no visible screws, and new packaging that minimizes installation time, are just few of the advantages that make Purity a high-quality cabin, ideal for your lift.

#### **Advantages**

- Reduction of installation time by 20%
- Cost reduction thanks to optimized construction
- Improvements in aesthetics & materials

## Optimized construction

- No openings & curves on side panels
- New ceiling with LED panel
- New design for easy replacement of lighting
- No visible screws on ceiling, car operating panels & sill
- Easy installation from inside the cabin
- Same construction for all car sling types
- Reduction of total ceiling height
- New packaging