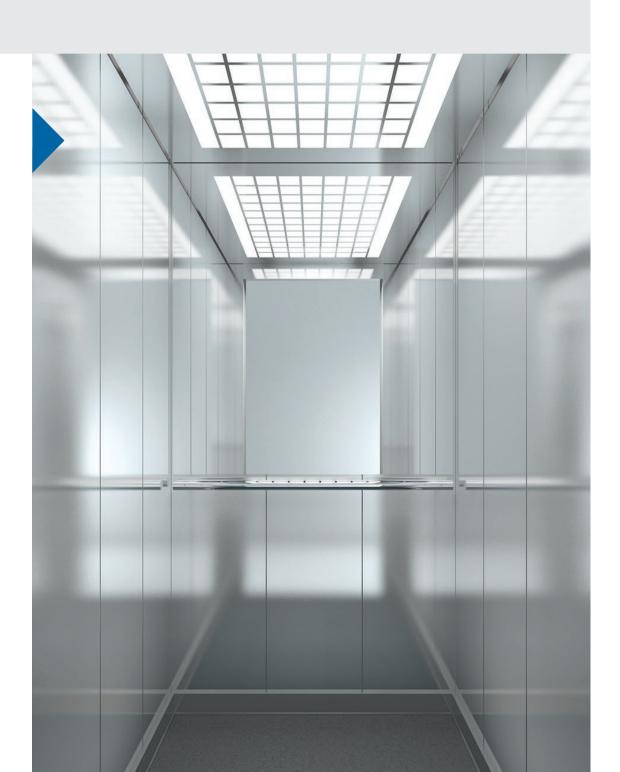

## Purity

Purity cabin, the new addition to the standard range, combines optimized construction and upgrade of materials with simultaneous reduction of cost and installation time. Easy installation from inside the cabin, minimal design with no visible screws, and new packaging that minimizes installation time, are just few of the advantages that make Purity a high-quality cabin, ideal for your lift.

## Optimized construction

- No openings & curves on side panels
- New ceiling with LED panel
- New design for easy replacement of lighting
- No visible screws on ceiling, car operating panels & sill
- Easy installation from inside the cabin
- Same construction for all car sling types
- Reduction of total ceiling height
- New packaging

#### with Stainless Steel

Wall Stainless Steel Linen Floor Rubber 6801 Handrail K3 Ceiling O55

Walls **Stainless Steel** 

Gold Mirror

Checks

Satin

Colors may differ slightly from those shown in the brochure, owing to the limitations of the printing process.