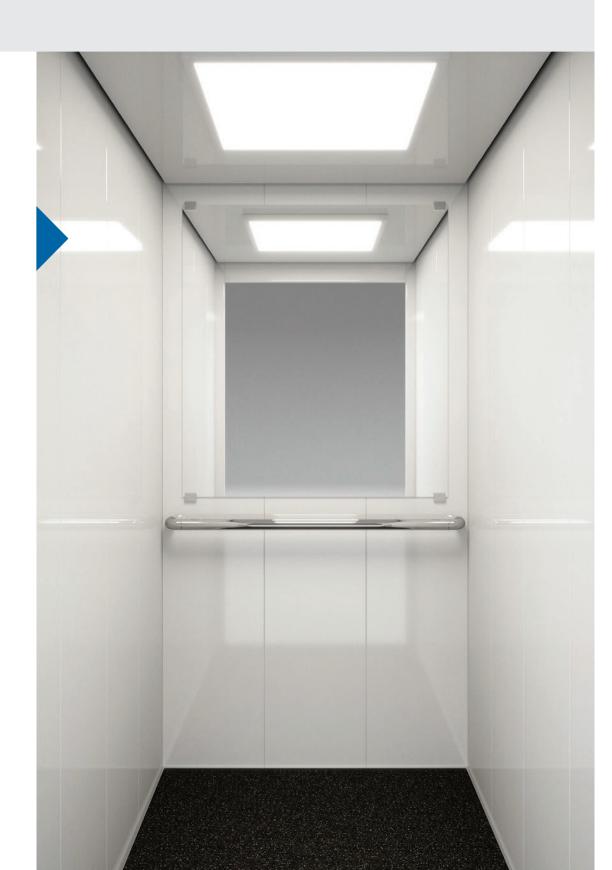

## Purity

Purity cabin, the new addition to the standard range, combines optimized construction and upgrade of materials with simultaneous reduction of cost and installation time. Easy installation from inside the cabin, minimal design with no visible screws, and new packaging that minimizes installation time, are just few of the advantages that make Purity a high-quality cabin, ideal for your lift.

#### **Advantages**

- Reduction of installation time by 20%
- Cost reduction thanks to optimized construction
- Improvements in aesthetics & materials

## Optimized construction

- No openings & curves on side panels
- New ceiling with LED panel
- New design for easy replacement of lighting
- No visible screws on ceiling, car operating panels & sill
- Easy installation from inside the cabin
- Same construction for all car sling types
- Reduction of total ceiling height
- New packaging

#### with Stainless Steel

Wall Stainless Steel Linen Floor Rubber 6801 Handrail K3 Ceiling O55

Walls **Stainless Steel** 

Gold Mirror

Checks

Satin

Colors may differ slightly from those shown in the brochure, owing to the limitations of the printing process.