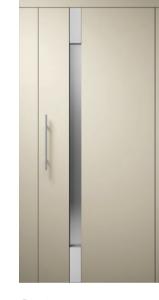

## Semi-automatic doors

Classic

C310

C520

AVAILABLE FINISHES FOR ALL SEMI-AUTOMATIC DOORS

Stainless steel Skinplate Paint

#### Finishes Stainless Steel

#### Skinplate

Paint

A67 SMA

Colors may differ slightly from those shown in the brochure, owing to the limitations of the printing process.

Pictures of the materials illustrate detailed part of each material and not its rendering on the cabin surface.