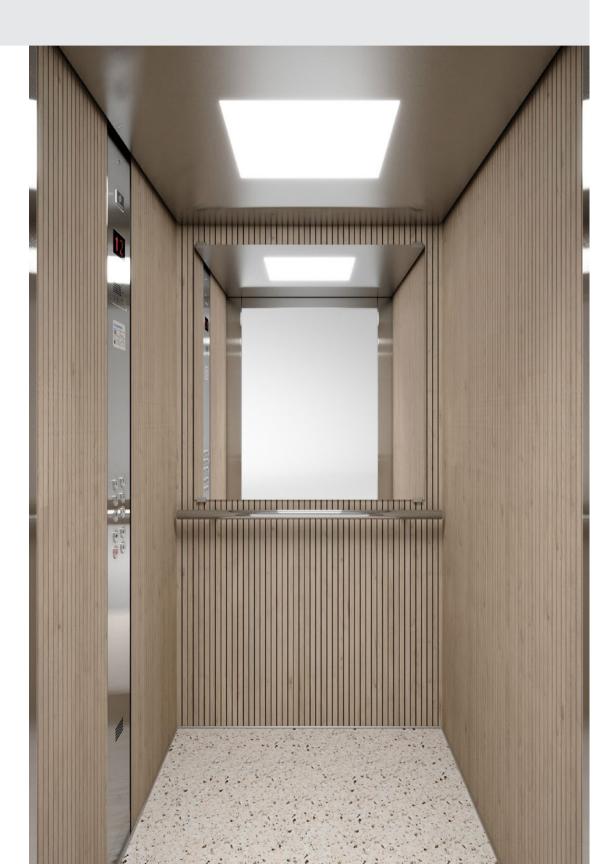

## Purity E

### with thick lines

Wall Vorion Wood Floor Mosaicon Handrail K2 Ceiling OLP1 Led Panel

#### Walls Wood like

Wood Mark

Ecliptic Black

### with vertical lines

Wall Wood Mark Floor Light Cement Handrail K2 Ceiling O15

Colors may differ slightly from those shown in the brochure, owing to the limitations of the printing process.

Vorion Wood