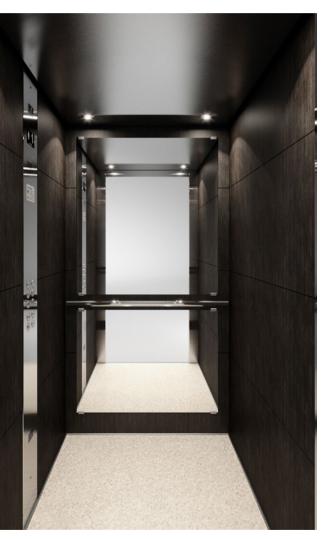

## A510

Sophistication and intellectual design define the A510 cabin. Available in a range of wooden walls and featuring elegant stainless steel detailing, such as the classic combination of polished oak veneer and stainless steel. This cabin is ideal for commercial uses that demand a touch of finesse.

Wood Mark

Ecliptic Black

Wall Ecliptic Black Floor Rubber 6801 Handrail K2 Ceiling O7

Also available at KLEEMANN Portal

Colors may differ slightly from those shown in the brochure, owing to the limitations of the printing process.

Vorion Wood

Walls **Stainless Steel** 