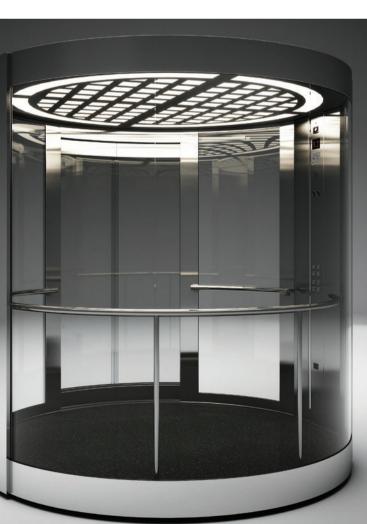

## Panoramic Cabins

Elevating the architectural style of any building by upgrading interior or exterior views. KLEEMANN fully customizable panoramic cabins are the ideal solution for hotels, shopping malls, office buildings and other active public spaces.

**Curved Panoramic** 

Mushroom Panoramic

Polygonal Panoramic

**Round Panoramic** 

Square Panoramic

The KLEEMANN design service package is a three-part process that promotes creative communication among all project stakeholders, allowing exploration of new design ideas, products, and materials to enhance overall performance and quality standards.