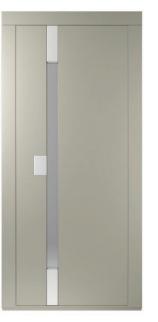

## Semi-automatic doors

Classic

C310

C520

AVAILABLE FINISHES FOR ALL SEMI-AUTOMATIC DOORS

Stainless steel Skinplate Paint

#### Finishes Stainless Steel

#### Skinplate

Paint

A67 SMA

Colors may differ slightly from those shown in the brochure, owing to the limitations of the printing process.

Pictures of the materials illustrate detailed part of each material and not its rendering on the cabin surface.