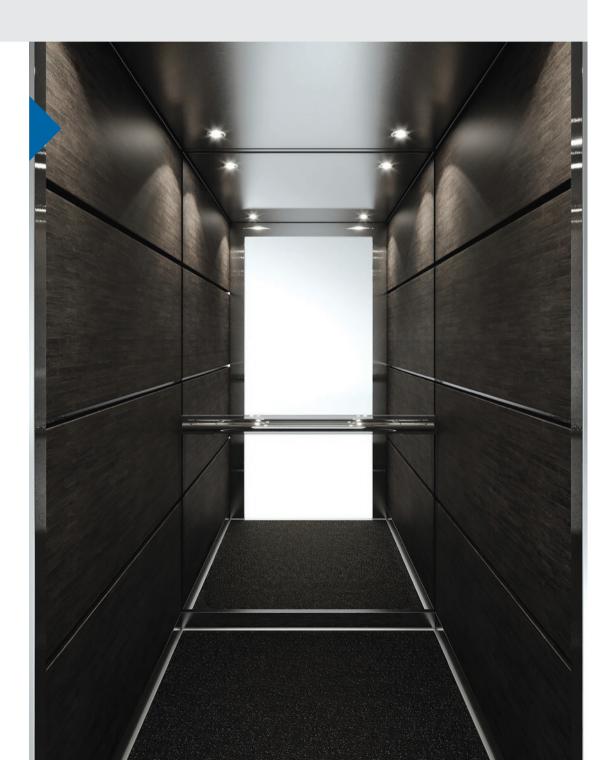

## A510

Sophistication and intellectual design define the A510 cabin. Available in a range of wooden walls and featuring elegant stainless steel detailing, such as the classic combination of polished oak veneer and stainless steel. This cabin is ideal for commercial uses that demand a touch of finesse.

Wood Mark

Ecliptic Black

Wall Ecliptic Black Floor Rubber 6801 Handrail K2 Ceiling O7

Also available at KLEEMANN Portal

Colors may differ slightly from those shown in the brochure, owing to the limitations of the printing process.

Vorion Wood

Walls **Stainless Steel** 