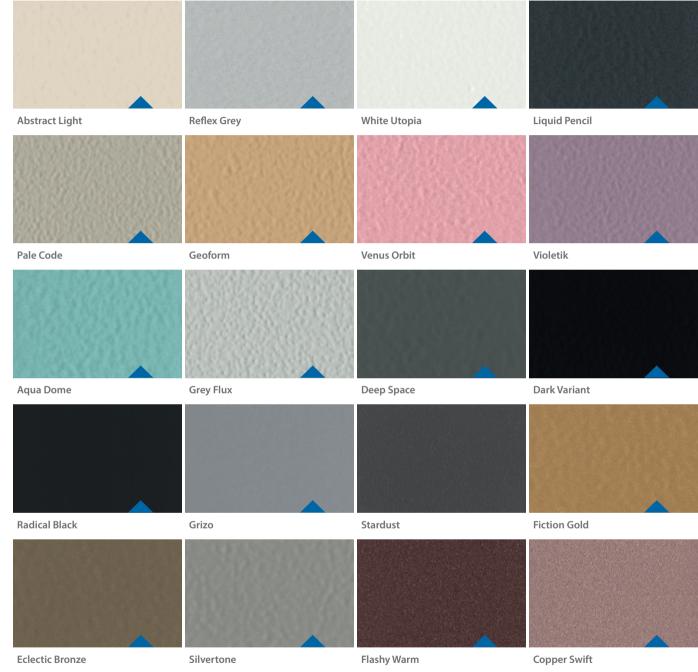

Wall Paint White Utopia Floor Artificial Granite Regal White Handrail K2 Ceiling OLP1 Led Panel

| Abstract Light  | Reflex Grey | White U |
|-----------------|-------------|---------|
|                 |             |         |
| Pale Code       | Geoform     | Venus   |
|                 |             |         |
| Aqua Dome       | Grey Flux   | Deep S  |
|                 |             |         |
| Radical Black   | Grizo       | Stardus |
|                 |             |         |
| Eclectic Bronze | Silvertone  | Flashy  |
|                 |             |         |

Utopia

Orbit

Violetik

Space

ıst

Warm

Copper Swift